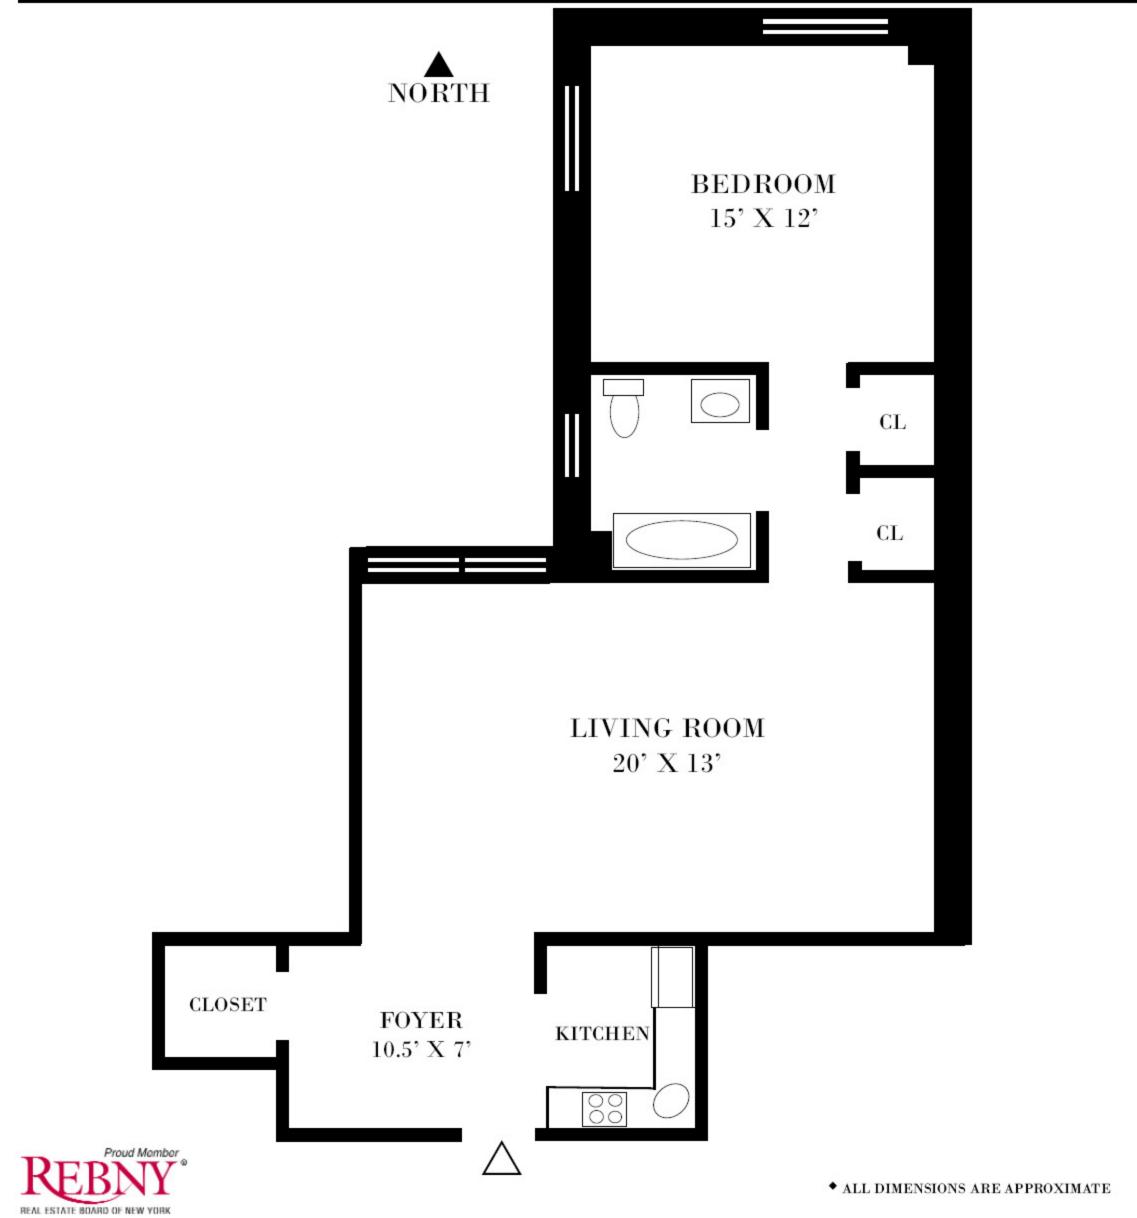

## UNPARALLELED PARK ROYAL BEAUTY APARTMENT 815

PRICE: \$949,000 MT: \$1,318.82 - INCL ELEC! FINANCING: 80% BUILDING: 24 HOUR DOORMAN FEATURES: BREATHTAKING TROPHY ONE-BR + CITY VIEWS, SUPERB NEW KITCHEN, STUNNING WINDOWED MARBLE BATH, GREAT CLOSETS, HIGH-BEAMED CEILINGS, HARDWOOD FLOORS, MOLDINGS, NY SPORT'S CLUB, BIKE ROOM, LAUNDRY, STORAGE LOCKERS, CO-PURCHASE, SUBLETTING, PIED-A-TERRES, PETS, W/D, ALL OK! PREMIER LOCATION OFF CPW & FINEST BLDG!! Carol@carolelevy.com 212.580.7270

## THE PARK ROYAL - 23 WEST 73<sup>RD</sup> STREET APARTMENT 815